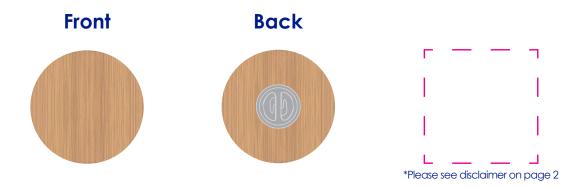

### **Approval Proof**

Laser Engraved

Please note that Bamboo is a natural material meaning that the colour of the engraving can vary on each item.

\*Please see disclaimer on page 2

#### **Product Colour**

**Natural** 

Bamboo Badge 30 mm x 30 mm **Branding Method: Laser Engraved** 

## Disclaimer

Please note that this product has varying directions of grain that cannot be controlled. As a result of this branding may appear to look in slight different positions even if it is centralised on every product.

Bamboo is a natural product, the sugar cane within bamboo controls the darkness of engraving. As it is natural the level of sugar cane can vary causing the engraving colour to be different through the order. Please note every piece will be different. The below eaxmples show how the engraving colour can vary on each logo.