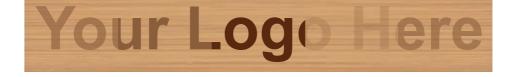

### **Approval Proof**

Laser Engraved

Please note that Bamboo is a natural material meaning that the colour of the engraving can vary on each item.

\*Please see disclaimer on page 2

#### **Product Colour**

**Natural** 

Bamboo Badge 30 mm x 30 mm **Branding Method: Laser Engraved** 